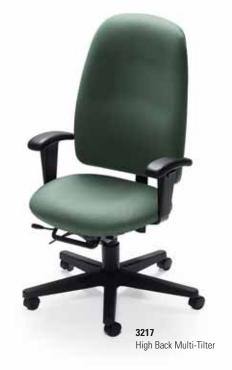

## **GRANADA**<sup>®</sup>

|                             | 3112 Mid Back Multi-Tilter                                                                                                                                                  |             | 3117 High Back Mult                                                                                                                                           | i-Tilter                                                                                                                        | -   | 3118 Mid Back Operator Armless                                                                                                                                                                                                                                                  |
|-----------------------------|-----------------------------------------------------------------------------------------------------------------------------------------------------------------------------|-------------|---------------------------------------------------------------------------------------------------------------------------------------------------------------|---------------------------------------------------------------------------------------------------------------------------------|-----|---------------------------------------------------------------------------------------------------------------------------------------------------------------------------------------------------------------------------------------------------------------------------------|
| T                           | Pneumatic height adjustment, Schukra®<br>lumbar support, vertical stitch detail.<br>With seat slider (MD).                                                                  | *           | Pneumatic height adjust<br>lumbar support, vertical<br>With seat slider (MD).                                                                                 | ment, Schukra®                                                                                                                  | *   | Pneumatic height adjustment, Schukra®<br>lumbar support, vertical stitch detail.                                                                                                                                                                                                |
| I                           | <b>3119 Mid Back Operator</b><br>Pneumatic height adjustment, Schukra®<br>lumbar support, vertical stitch detail.                                                           | -           | <b>3124 Mid Back Task</b><br>Pneumatic height adjust<br>lumbar support, vertical                                                                              | ment, Schukra®                                                                                                                  | -   | <b>3125 Mid Back Task Chair</b><br>Pneumatic height adjustment, Schukra®<br>lumbar support, vertical stitch detail.                                                                                                                                                             |
|                             | Granada®                                                                                                                                                                    |             |                                                                                                                                                               |                                                                                                                                 |     |                                                                                                                                                                                                                                                                                 |
| F                           | <b>3202 Low Back Multi-Tilter</b><br>Pneumatic height adjustment, detailed back.<br>With seat slider (MD).                                                                  | -           | <b>3212 Low Back Multi</b><br>Pneumatic height adjuste<br>With seat slider (MD).                                                                              |                                                                                                                                 | -   | <b>3217 High Back Multi-Tilter</b><br>Pneumatic height adjustmen, plain back<br>With seat slider (MD).                                                                                                                                                                          |
| -                           | <b>3252 Low Back Armchair</b><br>Plain back.                                                                                                                                |             | 3253 Side Chair Arml<br>Plain back.                                                                                                                           | ess                                                                                                                             | -   | 3254 Low Back Task Chair Armles:<br>Pneumatic height adjustment, plain back                                                                                                                                                                                                     |
| F                           | <b>3255 Low Back Task Chair</b><br>Pneumatic height adjustment, plain back.                                                                                                 |             | 3262 Low Back Armc<br>Detailed back.                                                                                                                          | hair                                                                                                                            |     | <b>3263 Side Chair Armless</b><br>Detailed/styled back.                                                                                                                                                                                                                         |
| F                           | <b>3264 Low Back Task Chair Armless</b><br>Pneumatic height adjustment, detailed/<br>styled back.                                                                           | -           | <b>3265 Low Back Task</b><br>Pneumatic height adjusti<br>styled back.                                                                                         |                                                                                                                                 | Ì   | 3274 Low Back Operator Armless<br>Pneumatic height adjustment, plain back                                                                                                                                                                                                       |
| F                           | <b>3275 Low Back Operator</b><br>Pneumatic height adjustment, plain back.                                                                                                   |             | <b>3277 Drafting Chair A</b><br>Pneumatic height adjuste<br>styled back.                                                                                      |                                                                                                                                 |     | <b>3278 Drafting Chair Armless</b><br>Pneumatic height adjustment, plain back                                                                                                                                                                                                   |
| K                           | <b>3284 Low Back Operator Armless</b><br>Pneumatic height adjustment, detailed/<br>styled back.                                                                             | -           | 3285 Low Back Opera<br>Pneumatic height adjuste<br>styled back.                                                                                               |                                                                                                                                 |     | <b>3287 Drafting Chair</b><br>Pneumatic height adjustment, detailed/<br>styled back.                                                                                                                                                                                            |
| -                           | <b>3288 Drafting Chair</b><br>Pneumatic height adjustment, plain back.                                                                                                      |             |                                                                                                                                                               |                                                                                                                                 |     |                                                                                                                                                                                                                                                                                 |
| -                           | Granada - Push Button                                                                                                                                                       |             |                                                                                                                                                               |                                                                                                                                 |     |                                                                                                                                                                                                                                                                                 |
| K                           | <b>3105-1 High Back Synchro-Tilter</b><br>Pneumatic height adjustment, plain back.                                                                                          | P.          | 3106-1 Low Back Synchro-Tilter         Pneumatic height adjustment, plain back.         3106-6 Low Back Task         Pneumatic height adjustment, plain back. |                                                                                                                                 | 7   | <ul> <li>3105-4 High Back Tilter</li> <li>Pneumatic height adjustment, plain back.</li> <li>3106-7 Low Back Posture Task</li> <li>Pneumatic height adjustment, plain back.</li> <li>3108-6 Low Back Task</li> <li>Pneumatic height adjustment, detailed/styled back.</li> </ul> |
| K                           | <b>3106-4 Low Back Tilter</b><br>Pneumatic height adjustment,<br>plain back.                                                                                                | -           |                                                                                                                                                               |                                                                                                                                 | 4   |                                                                                                                                                                                                                                                                                 |
| F                           | <b>3108-1 Low Back Synchro-Tilter</b><br>Pneumatic height adjustment, detailed/<br>styled back.                                                                             | 7           | <b>3108-4 Low Back Tilt</b><br>Pneumatic height adjust<br>detailed/styled back.                                                                               | justment,                                                                                                                       |     |                                                                                                                                                                                                                                                                                 |
| K                           | <b>3108-7 Low Back Posture Task</b><br>Pneumatic height adjustment, detailed/<br>styled back.                                                                               |             |                                                                                                                                                               |                                                                                                                                 |     |                                                                                                                                                                                                                                                                                 |
| e Globa<br>es & N<br>stomer | Canada<br>I Group, 1350 Flint Rd., Downsview ON Canada M3J 2J7<br>Marketing: Tel (1-877) 446-2251<br>Service: Fax (800) 361-3182<br>nt Customer Service: Fax (416) 739-6319 | Marlton New | Road P.O. Box 562<br>Jersey U.S.A. 08053<br>3390 (800) 220-1900                                                                                               | <b>Global</b> - International<br>560 Supertest Road Dc<br>Ontario Canada M3J 2<br>Tel (416) 661-3660 (800<br>Fax (416) 667-1821 | 2M6 | <b>GGI Office Furniture (UK) Ltd.</b><br>Global Way Darwen<br>Lancashire UK BB3 ORW<br>Tel +44(0) 1254 778500<br>Fax +44(0) 1254 778519                                                                                                                                         |